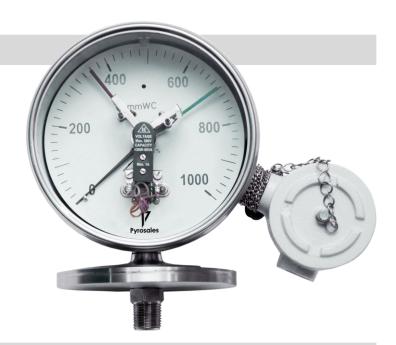

# **Indicating Low Range Pressure Switches**

**MODEL: ILPSH** 

#### **Features**

- Suitable for low pressure application
- Combination of indication and switch
- Single or double contacts available
- Switch setting throughout the range externally

#### **Specifications**

Dial 150mm, Aluminium, black marking on white

background

Case SS304 / SS316 with bayonet bezel Protection IP-68 (IS:13947 part I / IEC:60529)

Window Safety glass Top Chamber SS304/SS316

Diaphragm SS316/ SS316L/ SS316+PTFE (other material on request)

Bottom flange SS316/ SS316L/ SS316+PTFE

sottom flange SS316/ SS316L/ SS316+PTFE (other material on request)

**Connection** 1/2" NPT(M) as standard or flanged

(specify size & rating)

**Range** Refer table 7

**Accuracy**  $\pm 2\%$  FSD for indication  $\pm 3\%$  FSD for switching

Over range As per EN-837
Zero adjustment Micrometer Pointer
Blow out disc Provided

**Contacts** 1SPST (single Electrical Contact) normally open,

closing on rise in pressure or vice versa,

rated 30VA @ 230V AC

2 SPST (two Electrical Contacts), independently adjustable, one normally open, other normally closed or

both normally open or both normally closed,

rated 30VA @ 230V AC

Option

Special Construction to withstand high design pressure (Built-In Gauge Saver) Relay to suit current rating of 5A @ 230V AC

Note

Indicating Low Range Pressure switches are available with Electrical Contacts & Weatherproof enclosure only